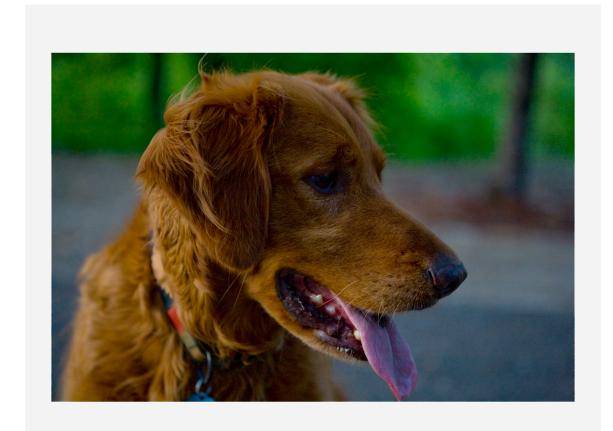

<sup>© 2009</sup> Icebox Digital Printing

Print options.

Size to fit within the 20" X 16.5" maximum print area.

One inch minimum white paper recommended for art prints.

Formats, proportions and print sizes are variable.

Large full frame 35mm. Print size 20" X 13.333"

© 2009 Howard M. Christopherson / Icebox Digital Printing

Print options.

Print size (2) 9.333" X 14"

© 2009 Howard M. Christopherson / Icebox Digital Printing